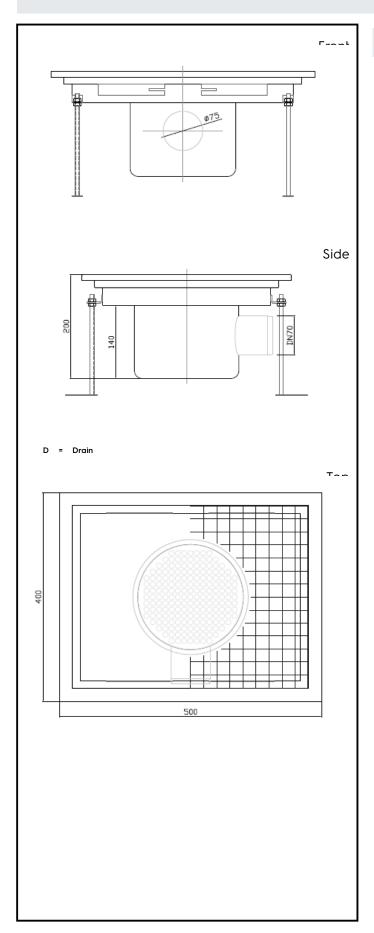

Floor Drains and Collecting Tanks Floor Drain with Stainless Steel Grate and Central Drain - Horizontal outlet 400x500 mm

| ITEM #  |
|---------|
| MODEL # |
| MODEL # |
| NAME #  |
| SIS #   |
| AIA#    |

328066 (FDD4050)

Floor Drainage Channel with stainless steel grate, central drain - horizontal outlet, 400x500

## **Key Information:**

External dimensions, Width:

328066 (FDD4050) 500 mm External dimensions, Depth: 400 mm External dimensions, Height: 200 mm

Net weight: ISO 9001; ISO 14001 kg